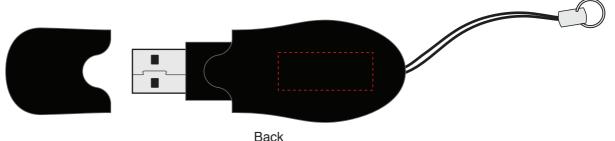

## **Bosch Flash Drive**

Print Process: Pad Print, Laser Engrave

Product Size: 76 x 26 x 10 mm

Colours: Product Colour: Black, Blue, Red

Print size : 16mm x 5mm Pad Print or Laser Engrave

Print size : 25mm x 10mm
Pad Print