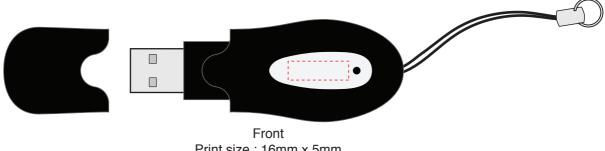

## **Bosch Flash Drive**

Print Process: Pad Print, Laser Engrave

Product Size: 76 x 26 x 10 mm

Colours: Product Colour: Black, Blue, Red

Print size : 16mm x 5mm Pad Print or Laser Engrave

Print size : 25mm x 10mm
Pad Print