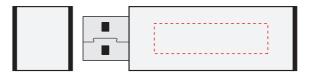

## **Eris Flash Drive**

Print Process: Pad Print, Laser Engrave

Product Size: 61 x 17 X 6 mm

Colours: Product Colour: Black, Silver

Front
Print size: 30mm x 8mm
Pad Print or Laser Engrave

Back
Print size: 30mm x 8mm
Pad Print or Laser Engrave