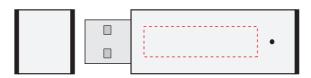

## **Eris Flash Drive**

Print Process: Pad Print, Laser Engrave

Product Size: 61 x 17 X 6 mm

Colours: Product Colour: Black, Silver

Front
Print size: 30mm x 8mm
Pad Print or Laser Engrave

Back
Print size: 30mm x 8mm
Pad Print or Laser Engrave