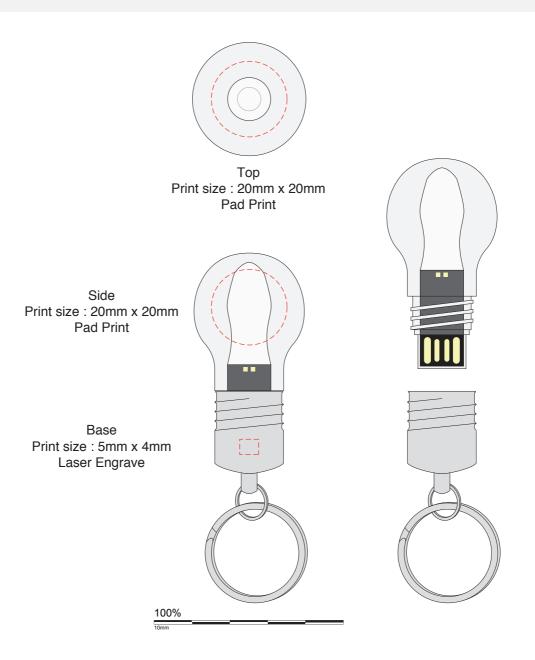

## Light Bulb Flash Drive

Print Process: Pad Print, Laser EngraveProduct Size: 65 x 30 x 30 mmColours: Product Colour: Silver

Please follow these artwork guidelines: • Use and supply vector-based artwork • Illustrator compatible EPS or PDF with all fonts outlined • Indicate any critical colour details with the correct PMS colour • All Pantone colours need to be supplied as Pantone Coated (PMS C) colours • All details need to be "embedded" in the file, i.e. no linked artwork should be provided • Bleed is crucial when printing edge to edge. Artwork must extend beyond the finished and trim size dimensions.