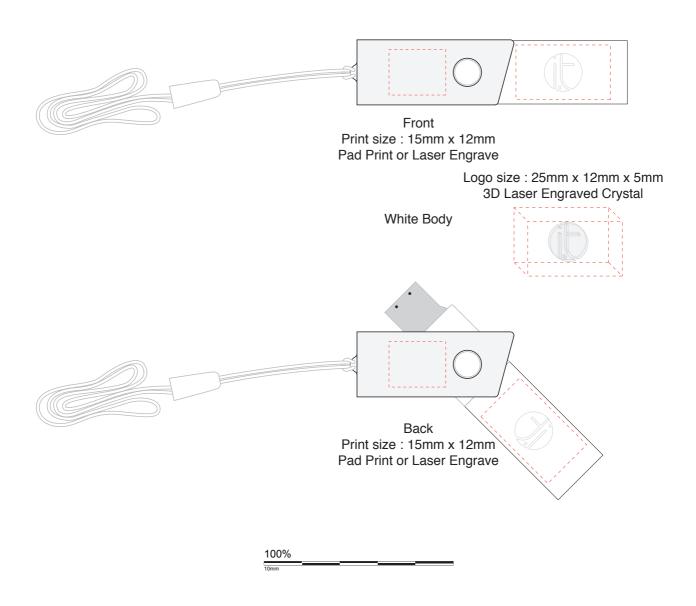

## 3D Crystal Swivel Flash Drive

Print Process: Pad Print, Laser Engrave, 3D Laser Engrave

Product Size: 73 x 17 x 12 mm

Colours: Product Colour: Black, Blue, Green, Orange, Red, White

Please follow these artwork guidelines: • Use and supply vector-based artwork • Illustrator compatible EPS or PDF with all fonts outlined • Indicate any critical colour details with the correct PMS colour • All Pantone colours need to be supplied as Pantone Coated (PMS C) colours • All details need to be "embedded" in the file, i.e. no linked artwork should be provided • Bleed is crucial when printing edge to edge. Artwork must extend beyond the finished and trim size dimensions.