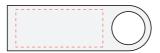

Back
Print size : 23mm x 10mm
Pad Print, Laser Engrave, 4CP Direct Digital

100%

Please follow these artwork guidelines: • Use and supply vector-based artwork • Illustrator compatible EPS or PDF with all fonts outlined • Indicate any critical colour details with the correct PMS colour • All Pantone colours need to be supplied as Pantone Coated (PMS C) colours • All details need to be "embedded" in the file, i.e. no linked artwork should be provided • Bleed is crucial when printing edge to edge. Artwork must extend beyond the finished and trim size dimensions.