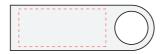

## **Gianti Flash Drive**

Print Process: Pad Print, Laser Engrave, 4CP Digital Print

**Product Size**: 38 x 12 x 4.5 mm **Colours:** Product Colour: Matt Silver

Front
Print size : 23mm x 10mm
Pad Print, Laser Engrave, 4CP Direct Digital