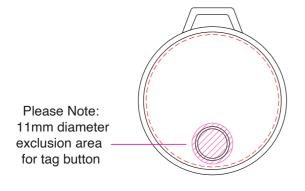

## SwiftFinder Duo Smart Global Tracker (Stock)

**Branding Options**: 4CP Digital Print **Product Size**: 40 mm (dia.) x 6.5 mm **Colours**: Product Colour: Black

Front
Branding: 35 mm Diameter
4CP Digital Print

**Rear** Branding : NONE

Body Colour Black / White

---- Extent of Branding
( Not To Be Printed )

Please follow these artwork guidelines • Use and supply vector-based artwork • Illustrator compatible EPS or PDF with all fonts outlined • Indicate any necessary colour details with the correct PMS colour • All Pantone colours need to be supplied as Pantone Coated (PMS C) colours • All specifics need to be "embedded" in the file, i.e. no linked artwork should be provided • Bleed is crucial when printing edge to edge. Artwork must extend beyond the finished and trim size dimensions.