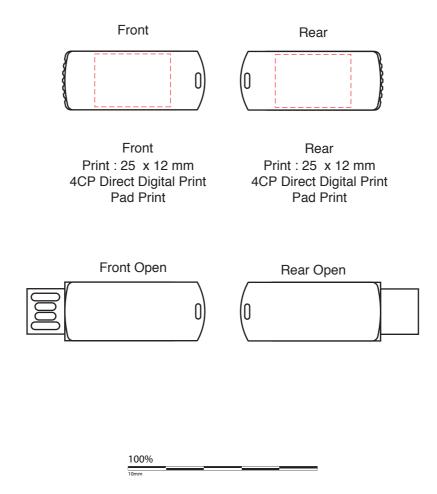

## **Rotor Flash Drive**

Branding Options: Pad Print, 4CP Digital Print

Product Size: 38 x 16 x 7 mm

Colours: Product Colour: Black, White

Please follow these artwork guidelines • Use and supply vector-based artwork • Illustrator compatible EPS or PDF with all fonts outlined • Indicate any necessary colour details with the correct PMS colour • All Pantone colours need to be supplied as Pantone Coated (PMS C) colours • All specifics need to be "embedded" in the file, i.e. no linked artwork should be provided • Bleed is crucial when printing edge to edge. Artwork must extend beyond the finished and trim size dimensions.