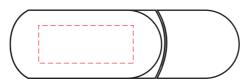

## **Melrose Clip Flash Drive**

Print Process: Pad Print, 4CP Digital Print Product Size: 60 x 18 x 13.5 mm

Colours: Product Colour: White/Blue, White/Green, White/Pink, White/Red

Front Open

Please follow these artwork guidelines: • Use and supply vector-based artwork • Illustrator compatible EPS or PDF with all fonts outlined • Indicate any critical colour details with the correct PMS colour • All Pantone colours need to be supplied as Pantone Coated (PMS C) colours • All details need to be "embedded" in the file, i.e. no linked artwork should be provided • Bleed is crucial when printing edge to edge. Artwork must extend beyond the finished and trim size dimensions.