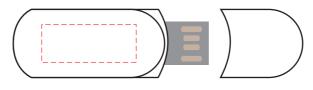

## **Melrose Clip Flash Drive**

Print Process: Pad Print, 4CP Digital Print Product Size: 60 x 18 x 13.5 mm

Colours: Product Colour: White/Blue, White/Green, White/Pink, White/Red

Front Open

Please follow these artwork guidelines: • Use and supply vector-based artwork • Illustrator compatible EPS or PDF with all fonts outlined • Indicate any critical colour details with the correct PMS colour • All Pantone colours need to be supplied as Pantone Coated (PMS C) colours • All details need to be "embedded" in the file, i.e. no linked artwork should be provided • Bleed is crucial when printing edge to edge. Artwork must extend beyond the finished and trim size dimensions.