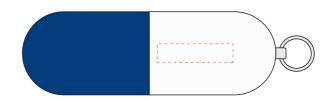

## **Capsule Flash Drive**

Print Process: Pad Print Product Size: 67 x 22 x 22 mm

Colours: Product Colour: Blue/White, Green/White, Orange/White, Red/White, Yellow/White, White

Print size : 20mm x 5mm Pad Print