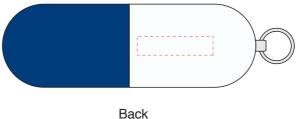

## **Capsule Flash Drive**

Print Process: Pad Print Product Size: 67 x 22 x 22 mm

Colours: Product Colour: Blue/White, Green/White, Orange/White, Red/White, Yellow/White, White

Print size : 20mm x 5mm Pad Print