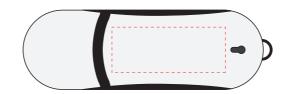

## **Flante Curved Flash Drive**

Print Process: Pad Print, Laser EngraveProduct Size: 65 x 21.5 x 9.5 mmColours: Product Colour: Chrome

Front Print size : 30mm x 12mm Pad Print or Laser Engrave

Back Print size : 30mm x 12mm Pad Print or Laser Engrave