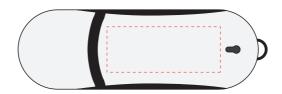

## **Flante Curved Flash Drive**

Print Process: Pad Print, Laser EngraveProduct Size: 65 x 21.5 x 9.5 mmColours: Product Colour: Chrome

Front Print size : 30mm x 12mm Pad Print or Laser Engrave

Back Print size : 30mm x 12mm Pad Print or Laser Engrave