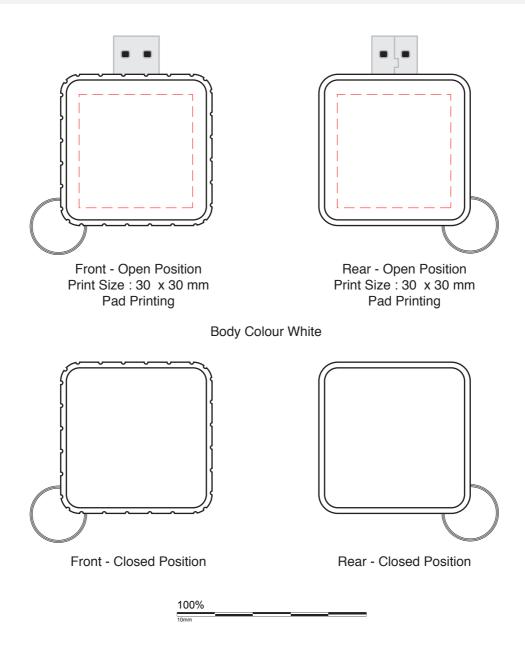

## **Square Rotation Flash Drive**

Print Process: Pad Print, 4CP Digital Print, Epoxy Dome

Product Size: 40 x 40 x 11 mm

Colours: Product Colour: Black, Blue (PMS 286C), Red (PMS 186C), White

Please follow these artwork guidelines: • Use and supply vector-based artwork • Illustrator compatible EPS or PDF with all fonts outlined • Indicate any critical colour details with the correct PMS colour • All Pantone colours need to be supplied as Pantone Coated (PMS C) colours • All details need to be "embedded" in the file, i.e. no linked artwork should be provided • Bleed is crucial when printing edge to edge. Artwork must extend beyond the finished and trim size dimensions.