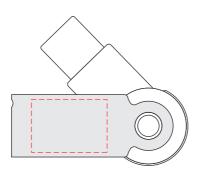

## AR618 Sirius Flash Drive

Print Process: Pad Print, Laser Engrave, 4CP Digital PrintProduct Size: 46.6 x 21 x 7.8 mmColours: Product Colour: Black, Blue, Red, White.

Front Open Print : 20 x 15 mm 4CP Direct Digital Print Pad Print Laser Engrave