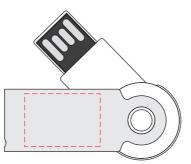

Rear Open Print : 20 x 15 mm 4CP Direct Digital Print Pad Print Laser Engrave

100%

Please follow these artwork guidelines: • Use and supply vector-based artwork • Illustrator compatible EPS or PDF with all fonts outlined • Indicate any critical colour details with the correct PMS colour • All Pantone colours need to be supplied as Pantone Coated (PMS C) colours • All details need to be "embedded" in the file, i.e. no linked artwork should be provided • Bleed is crucial when printing edge to edge. Artwork must extend beyond the finished and trim size dimensions.