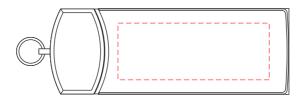

## **AR627A**

## **Pavo Twist Metal Flash Drive**

Print Process: Pad Print, Laser Engrave, 4CP Digital Print

**Product Size**: 63 x 22.3 x 10.6 mm

Colours: Product Colour: Black, Blue, Clear, Green, Orange, Purple, White, Yellow

Front
Print: 40 x 15 mm
4CP Direct Digital Print
Pad Print
Laser Engrave

Please follow these artwork guidelines: • Use and supply vector-based artwork • Illustrator compatible EPS or PDF with all fonts outlined • Indicate any critical colour details with the correct PMS colour • All Pantone colours need to be supplied as Pantone Coated (PMS C) colours • All details need to be "embedded" in the file, i.e. no linked artwork should be provided • Bleed is crucial when printing edge to edge. Artwork must extend beyond the finished and trim size dimensions.