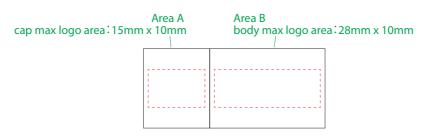

## **Cork Flash Drive**

Print Process: Pad Print

**Product Size**: 47 x 22 mm (dia.) **Colours:** Product Colour: Cork

Art detail @ 150%

product size: 48mm x 21mm

Area A Area B
Print Size: 15mm x 10mm Print Size: 28mm x 10mm
Pad Print Pad Print