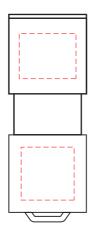

Front Body
Print: 15 x 12 mm
4CP Direct Digital Print
Pad Print
Laser Engrave

Front Crystal
Print: 14 x 14 mm
3D Laser Logo

Please follow these artwork guidelines: • Use and supply vector-based artwork • Illustrator compatible EPS or PDF with all fonts outlined • Indicate any critical colour details with the correct PMS colour • All Pantone colours need to be supplied as Pantone Coated (PMS C) colours • All details need to be "embedded" in the file, i.e. no linked artwork should be provided • Bleed is crucial when printing edge to edge. Artwork must extend beyond the finished and trim size dimensions.