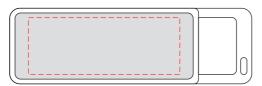

## **Castula Flash Drive**

Print Process: Pad Print, Laser Engrave, 4CP Digital Print

Product Size: 64 x 20 x 9 mm

Colours: Product Colour: Black, Blue, Red, White

Front
Print: 40 x 15 mm
4CP Direct Digital Print
Pad Print
Laser Engrave