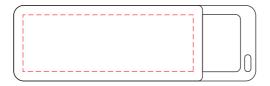

Rear Print : 45 x 15 mm 4CP Direct Digital Print Pad Print

Please follow these artwork guidelines: • Use and supply vector-based artwork • Illustrator compatible EPS or PDF with all fonts outlined • Indicate any critical colour details with the correct PMS colour • All Pantone colours need to be supplied as Pantone Coated (PMS C) colours • All details need to be "embedded" in the file, i.e. no linked artwork should be provided • Bleed is crucial when printing edge to edge. Artwork must extend beyond the finished and trim size dimensions.