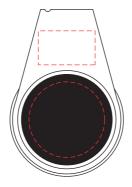

Front Top Print : 15 x 9 mm 4CP Digital Print Pad Print Laser Engrave

Front Centre Print : 20 mm Diameter 4CP Digital Print Pad Print Laser Engrave

100%

Please follow these artwork guidelines • Use and supply vector-based artwork • Illustrator compatible EPS or PDF with all fonts outlined • Indicate any necessary colour details with the correct PMS colour • All Pantone colours need to be supplied as Pantone Coated (PMS C) colours • All specifics need to be "embedded" in the file, i.e. no linked artwork should be provided • Bleed is crucial when printing edge to edge. Artwork must extend beyond the finished and trim size dimensions.