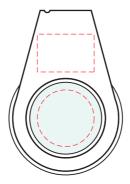

Front Top Print : 15 x 10 mm 4CP Direct Digital Print Pad Print Laser Engrave

Front Crystal Print : 15 mm Diameter 3D Laser Logo

100%

Please follow these artwork guidelines: • Use and supply vector-based artwork • Illustrator compatible EPS or PDF with all fonts outlined • Indicate any critical colour details with the correct PMS colour • All Pantone colours need to be supplied as Pantone Coated (PMS C) colours • All details need to be "embedded" in the file, i.e. no linked artwork should be provided • Bleed is crucial when printing edge to edge. Artwork must extend beyond the finished and trim size dimensions.