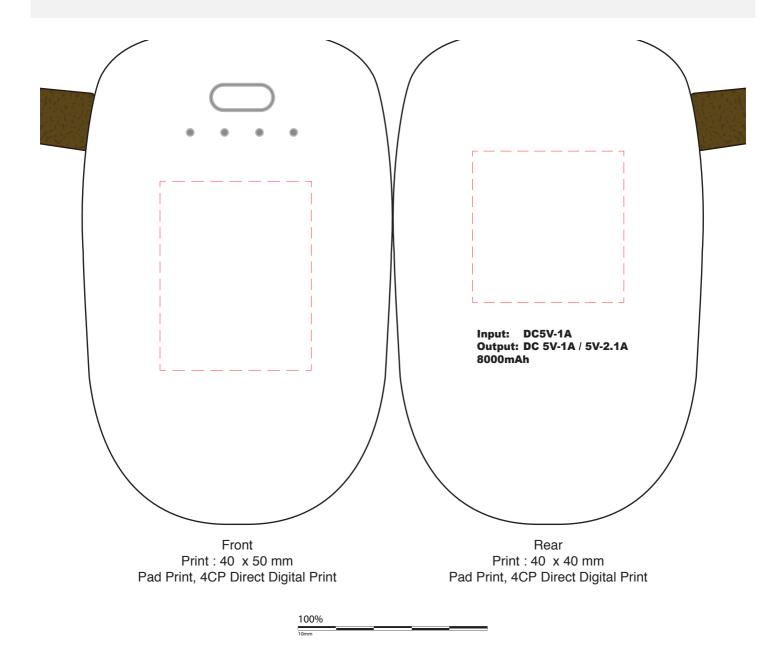

## **Pebble Power Bank**

Print Process: Pad Print, 4CP Digital PrintProduct Size: 130 x 82 x 36 mmColours: Product Colour: Blue (PMS540), Cool Grey 8, Cool Grey 5, White

Please follow these artwork guidelines: • Use and supply vector-based artwork • Illustrator compatible EPS or PDF with all fonts outlined • Indicate any critical colour details with the correct PMS colour • All Pantone colours need to be supplied as Pantone Coated (PMS C) colours • All details need to be "embedded" in the file, i.e. no linked artwork should be provided • Bleed is crucial when printing edge to edge. Artwork must extend beyond the finished and trim size dimensions.