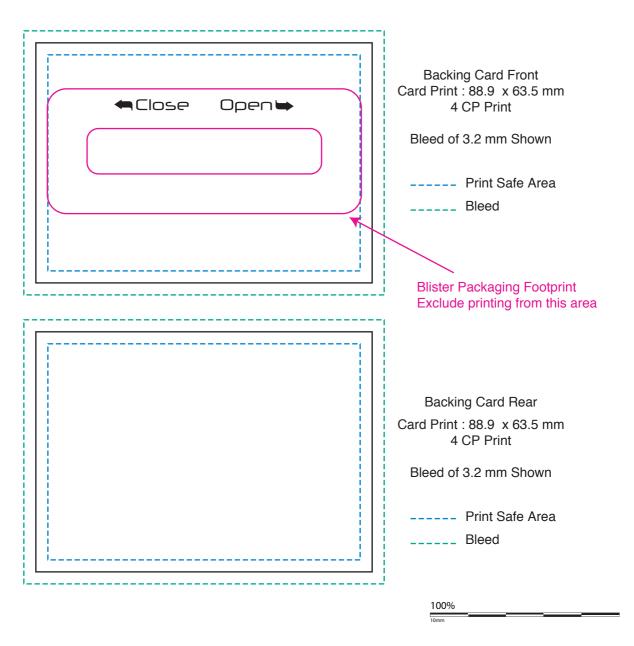

### **WebCam Cover Swivel**

**Branding Options**: 4CP Digital Print **Product Size**: 34.5 x 12 x 1.5 mm

Colour: Product Colour: Black plastic, Silver metal

Custom Backing Card Front Size : 101.6 x 152.4 mm 4CP Print

--- Safe Area
Trim Line
Bleed (3mm)
Blister Position
(non-printing)

Custom Backing Card Rear Size: 101.6 x 152.4 mm 4CP Print

75%

Please follow these artwork guidelines • Use and supply vector-based artwork • Illustrator compatible EPS or PDF with all fonts outlined • Indicate any necessary colour details with the correct PMS colour • All Pantone colours need to be supplied as Pantone Coated (PMS C) colours • All specifics need to be "embedded" in the file, i.e. no linked artwork should be provided • Bleed is crucial when printing edge to edge. Artwork must extend beyond the finished and trim size dimensions.