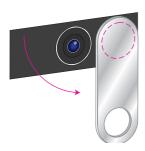

# **WebCam Cover Swivel**

**Branding Options**: 4CP Digital Print **Product Size**: 34.5 x 12 x 1.5 mm

Colour: Product Colour: Black plastic, Silver metal

Front
Print: 19 x 9 mm
4Cp Direct Digital Print

Aluminium Swivel Body or Black Plastic Swivel Body

Peel Backing

Attach Magnet

Attach
Swivel to
Magnet

Swivel to OPEN

Packaging Front @ 50%

Packaging Rear @ 50%

100%

Please follow these artwork guidelines • Use and supply vector-based artwork • Illustrator compatible EPS or PDF with all fonts outlined • Indicate any necessary colour details with the correct PMS colour • All Pantone colours need to be supplied as Pantone Coated (PMS C) colours • All specifics need to be "embedded" in the file, i.e. no linked artwork should be provided • Bleed is crucial when printing edge to edge. Artwork must extend beyond the finished and trim size dimensions.