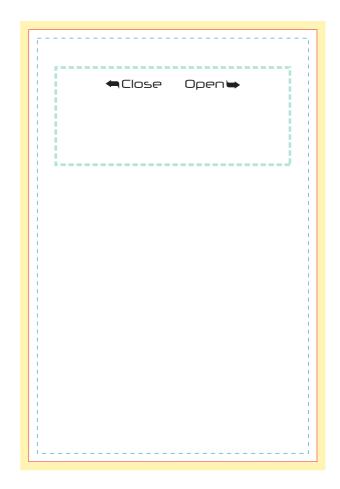

--- Safe Area
Trim Line
Bleed (3mm)
Blister Position
(non-printing)

Custom Backing Card Rear Size: 101.6 x 152.4 mm 4CP Print

75%

Please follow these artwork guidelines • Use and supply vector-based artwork • Illustrator compatible EPS or PDF with all fonts outlined • Indicate any necessary colour details with the correct PMS colour • All Pantone colours need to be supplied as Pantone Coated (PMS C) colours • All specifics need to be "embedded" in the file, i.e. no linked artwork should be provided • Bleed is crucial when printing edge to edge. Artwork must extend beyond the finished and trim size dimensions.