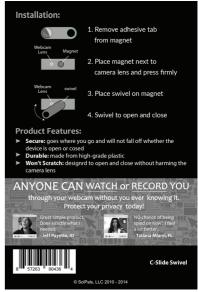

Peel Backing

Attach Magnet

Attach
Swivel to
Magnet

Swivel to OPEN

Packaging Front @ 50%

Packaging Rear @ 50%

100%

Please follow these artwork guidelines • Use and supply vector-based artwork • Illustrator compatible EPS or PDF with all fonts outlined • Indicate any necessary colour details with the correct PMS colour • All Pantone colours need to be supplied as Pantone Coated (PMS C) colours • All specifics need to be "embedded" in the file, i.e. no linked artwork should be provided • Bleed is crucial when printing edge to edge. Artwork must extend beyond the finished and trim size dimensions.

--- Safe Area
Trim Line
Bleed (3mm)
Blister Position
(non-printing)

Custom Backing Card Rear Size: 101.6 x 152.4 mm 4CP Print

75%

Please follow these artwork guidelines • Use and supply vector-based artwork • Illustrator compatible EPS or PDF with all fonts outlined • Indicate any necessary colour details with the correct PMS colour • All Pantone colours need to be supplied as Pantone Coated (PMS C) colours • All specifics need to be "embedded" in the file, i.e. no linked artwork should be provided • Bleed is crucial when printing edge to edge. Artwork must extend beyond the finished and trim size dimensions.