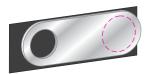

### **WebCam Cover Swivel**

**Branding Options**: 4CP Digital Print **Product Size**: 34.5 x 12 x 1.5 mm

Colour: Product Colour: Black plastic, Silver metal

Custom Backing Card Front Size : 101.6 x 152.4 mm 4CP Print

--- Safe Area
Trim Line
Bleed (3mm)
Blister Position
(non-printing)

Custom Backing Card Rear Size: 101.6 x 152.4 mm 4CP Print

75%

Please follow these artwork guidelines • Use and supply vector-based artwork • Illustrator compatible EPS or PDF with all fonts outlined • Indicate any necessary colour details with the correct PMS colour • All Pantone colours need to be supplied as Pantone Coated (PMS C) colours • All specifics need to be "embedded" in the file, i.e. no linked artwork should be provided • Bleed is crucial when printing edge to edge. Artwork must extend beyond the finished and trim size dimensions.