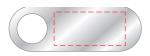

# **WebCam Cover Swivel**

**Branding Options**: 4CP Digital Print **Product Size**: 34.5 x 12 x 1.5 mm

Colour: Product Colour: Black plastic, Silver metal

Front
Print: 19 x 9 mm
4Cp Direct Digital Print

Aluminium Swivel Body or Black Plastic Swivel Body

Peel Backing

Attach Magnet

Attach
Swivel to
Magnet

Swivel to OPEN

Packaging Front @ 50%

Packaging Rear @ 50%

100%

Please follow these artwork guidelines • Use and supply vector-based artwork • Illustrator compatible EPS or PDF with all fonts outlined • Indicate any necessary colour details with the correct PMS colour • All Pantone colours need to be supplied as Pantone Coated (PMS C) colours • All specifics need to be "embedded" in the file, i.e. no linked artwork should be provided • Bleed is crucial when printing edge to edge. Artwork must extend beyond the finished and trim size dimensions.