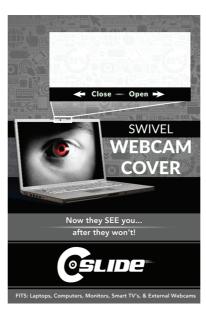

### **WebCam Cover Swivel**

**Branding Options**: 4CP Digital Print **Product Size**: 34.5 x 12 x 1.5 mm

Colour: Product Colour: Black plastic, Silver metal

Custom Backing Card Front Size : 101.6 x 152.4 mm 4CP Print

--- Safe Area
Trim Line
Bleed (3mm)
Blister Position
(non-printing)

Custom Backing Card Rear Size: 101.6 x 152.4 mm 4CP Print

75%

Please follow these artwork guidelines • Use and supply vector-based artwork • Illustrator compatible EPS or PDF with all fonts outlined • Indicate any necessary colour details with the correct PMS colour • All Pantone colours need to be supplied as Pantone Coated (PMS C) colours • All specifics need to be "embedded" in the file, i.e. no linked artwork should be provided • Bleed is crucial when printing edge to edge. Artwork must extend beyond the finished and trim size dimensions.