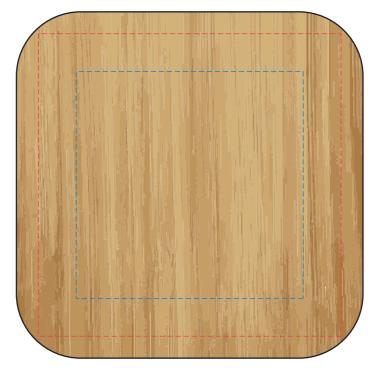

### **Nelson Wireless Bamboo Fast Charger**

Branding Options: Pad Print, Laser Engrave, 4CP Digital PrintProduct Size: 92 x 92 x 8 mmColour: Product Colour: Bamboo

100%

Please follow these artwork guidelines • Use and supply vector-based artwork • Illustrator compatible EPS or PDF with all fonts outlined • Indicate any necessary colour details with the correct PMS colour • All Pantone colours need to be supplied as Pantone Coated (PMS C) colours • All specifics need to be "embedded" in the file, i.e. no linked artwork should be provided • Bleed is crucial when printing edge to edge. Artwork must extend beyond the finished and trim size dimensions.