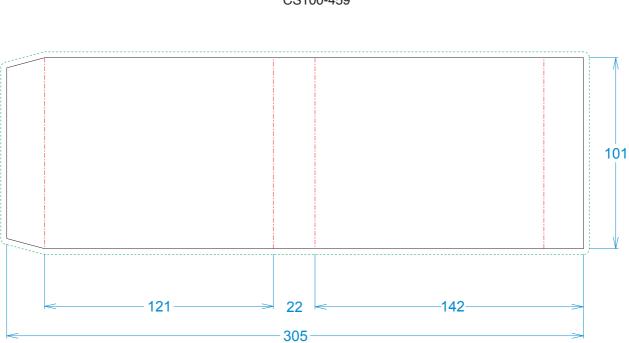

## **Nelson Wireless Bamboo Fast Charger**

Branding Options: Pad Print, Laser Engrave, 4CP Digital PrintProduct Size: 92 x 92 x 8 mmColour: Product Colour: Bamboo

Customised Printed Sleeve CS100-459

Print Area : 305mm x 101mm - 3mm bleed required on all edges 4CP Digital Print