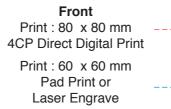

### **Nelson Wireless Bamboo Fast Charger**

Branding Options: Pad Print, Laser Engrave, 4CP Digital PrintProduct Size: 92 x 92 x 8 mmColour: Product Colour: Bamboo

100%

Please follow these artwork guidelines • Use and supply vector-based artwork • Illustrator compatible EPS or PDF with all fonts outlined • Indicate any necessary colour details with the correct PMS colour • All Pantone colours need to be supplied as Pantone Coated (PMS C) colours • All specifics need to be "embedded" in the file, i.e. no linked artwork should be provided • Bleed is crucial when printing edge to edge. Artwork must extend beyond the finished and trim size dimensions.