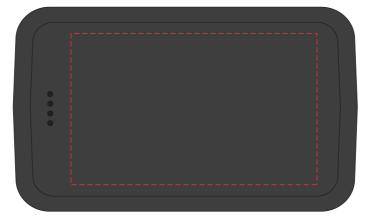

## Lazio Pro Travel Adaptor and Power Bank

**Branding Options**: Pad Print, 4CP Digital Print **Product Size**: 90 x 55 x 55 mm **Colours**: Product Colour: Black

Side Print : 55 x 24mm Pad Print

100%

Please follow these artwork guidelines • Use and supply vector-based artwork • Illustrator compatible EPS or PDF with all fonts outlined • Indicate any necessary colour details with the correct PMS colour • All Pantone colours need to be supplied as Pantone Coated (PMS C) colours • All specifics need to be "embedded" in the file, i.e. no linked artwork should be provided • Bleed is crucial when printing edge to edge. Artwork must extend beyond the finished and trim size dimensions.