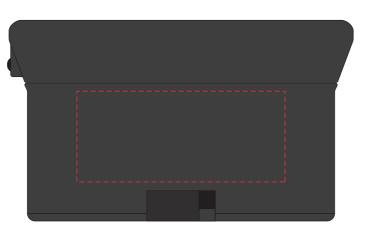

## Lazio Pro Travel Adaptor and Power Bank

**Branding Options**: Pad Print, 4CP Digital Print **Product Size**: 90 x 55 x 55 mm **Colours**: Product Colour: Black

Side Print : 55 x 24mm Pad Print

100%

Please follow these artwork guidelines • Use and supply vector-based artwork • Illustrator compatible EPS or PDF with all fonts outlined • Indicate any necessary colour details with the correct PMS colour • All Pantone colours need to be supplied as Pantone Coated (PMS C) colours • All specifics need to be "embedded" in the file, i.e. no linked artwork should be provided • Bleed is crucial when printing edge to edge. Artwork must extend beyond the finished and trim size dimensions.