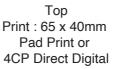

## Lazio Pro Travel Adaptor and Power Bank

**Branding Options**: Pad Print, 4CP Digital Print **Product Size**: 90 x 55 x 55 mm **Colours**: Product Colour: Black

Side Print : 55 x 24mm Pad Print

100%

Please follow these artwork guidelines • Use and supply vector-based artwork • Illustrator compatible EPS or PDF with all fonts outlined • Indicate any necessary colour details with the correct PMS colour • All Pantone colours need to be supplied as Pantone Coated (PMS C) colours • All specifics need to be "embedded" in the file, i.e. no linked artwork should be provided • Bleed is crucial when printing edge to edge. Artwork must extend beyond the finished and trim size dimensions.