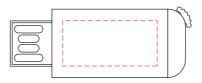

Front
Branding: 25 x 12 mm (w x h)
4CP Digital Print
Laser Engrave
Pad Print

Body Black/Silver, Blue/Silver, Green/Silver, Red/Silver, White/Silver, Yellow/Silver

Please follow these artwork guidelines • Use and supply vector-based artwork • Illustrator compatible EPS or PDF with all fonts outlined • Indicate any necessary colour details with the correct PMS colour • All Pantone colours need to be supplied as Pantone Coated (PMS C) colours • All specifics need to be "embedded" in the file, i.e. no linked artwork should be provided • Bleed is crucial when printing edge to edge. Artwork must extend beyond the finished and trim size dimensions.