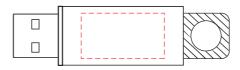

Silver/Blue, Silver/Red, Silver/Transparent, Silver/White

Front (Open)
Branding: 22 x 12 mm (w x h)
Laser Engrave
Pad Print
4CP Digital Print

Rear (Closed)
Branding: 22 x 12 mm (w x h)
Laser Engrave
Pad Print
4CP Digital Print