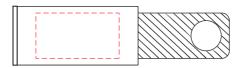

Silver/Blue, Silver/Red, Silver/Transparent, Silver/White

Front (Open)
Branding: 22 x 12 mm (w x h)
Laser Engrave
Pad Print
4CP Digital Print

Rear (Closed)
Branding: 22 x 12 mm (w x h)
Laser Engrave
Pad Print
4CP Digital Print