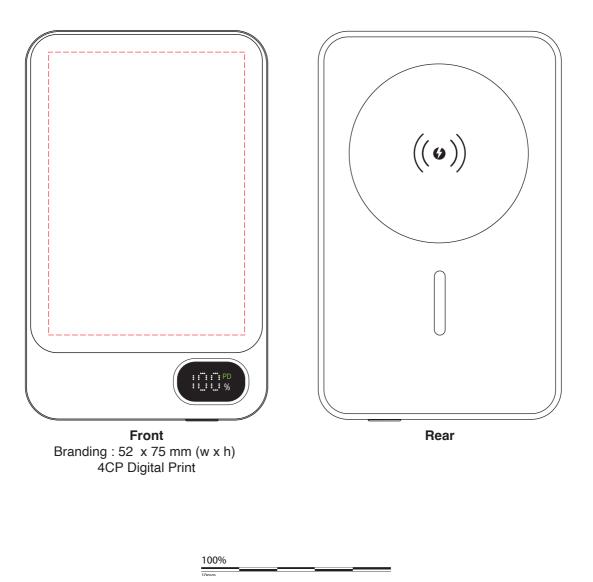

## Powerwave 5000 Eco Magnetic Wireless Power Bank

**Branding Options**: 4CP Digital Print **Product Size**: 104 x 64 x 12 mm **Colours**: Product Colour: Gun Metal

Please follow these artwork guidelines • Use and supply vector-based artwork • Illustrator compatible EPS or PDF with all fonts outlined • Indicate any necessary colour details with the correct PMS colour • All Pantone colours need to be supplied as Pantone Coated (PMS C) colours • All specifics need to be "embedded" in the file, i.e. no linked artwork should be provided • Bleed is crucial when printing edge to edge. Artwork must extend beyond the finished and trim size dimensions.