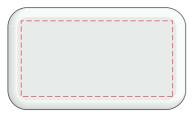

4CP Print Text Safe Area 40 x 20mm

Laser Engrave Text Safe Area 40 x 20mm

Epoxy Doming Sticker size: 46.5 x 26.5 mm

4CP Print Text Safe Area 40 x 20mm

Extent of Print Area(s) (Not To Be Printed)

@25%

---- Extent of Branding (Not To Be Printed)