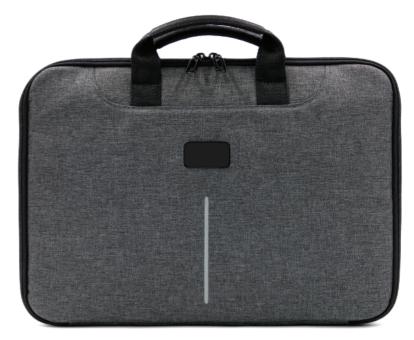

## **Specter 2 Eco Notebook Case**

Branding Options: Laser Engrave, 4CP Epoxy Dome, 4CP Digital Print

**Product Size**: 410 x 290 x 40 mm **Colours**: Product Colour: Graphite

Aluminium Plate Size: 46.5 x 26.5 mm