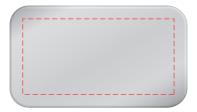

4CP Print Text Safe Area 40 x 20mm

Laser Engrave Text Safe Area 40 x 20mm

Epoxy Doming Sticker size: 46.5 x 26.5 mm

4CP Print Text Safe Area 40 x 20mm

Extent of Print Area(s) (Not To Be Printed)

@25%

---- Extent of Branding (Not To Be Printed)