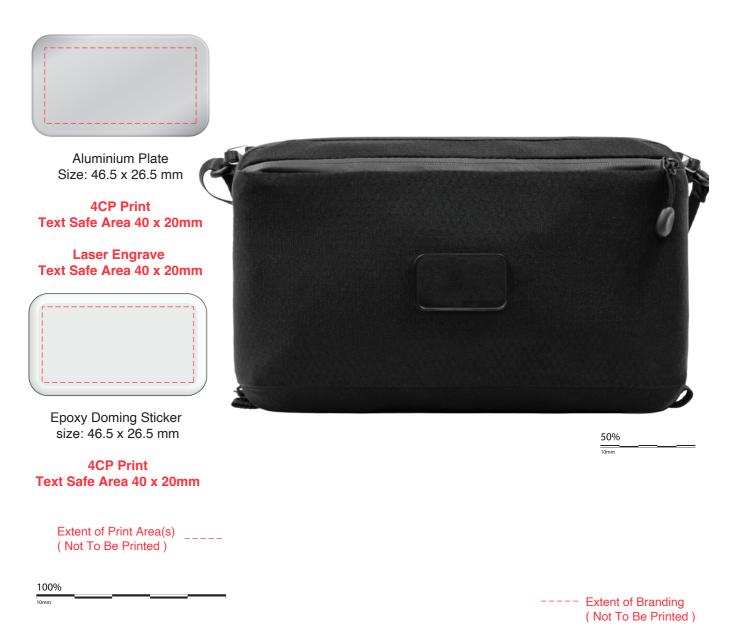

## **BC209**

## **Zen Accessory Pack**

Branding Options: Laser Engrave, 4CP Epoxy Dome, 4CP Digital Print

Product Size: 250 x 95 x 160 mm

Colours: Product Colour: Black (stock), Customised colour available MOQ-500 pcs (Delivery 45 days)